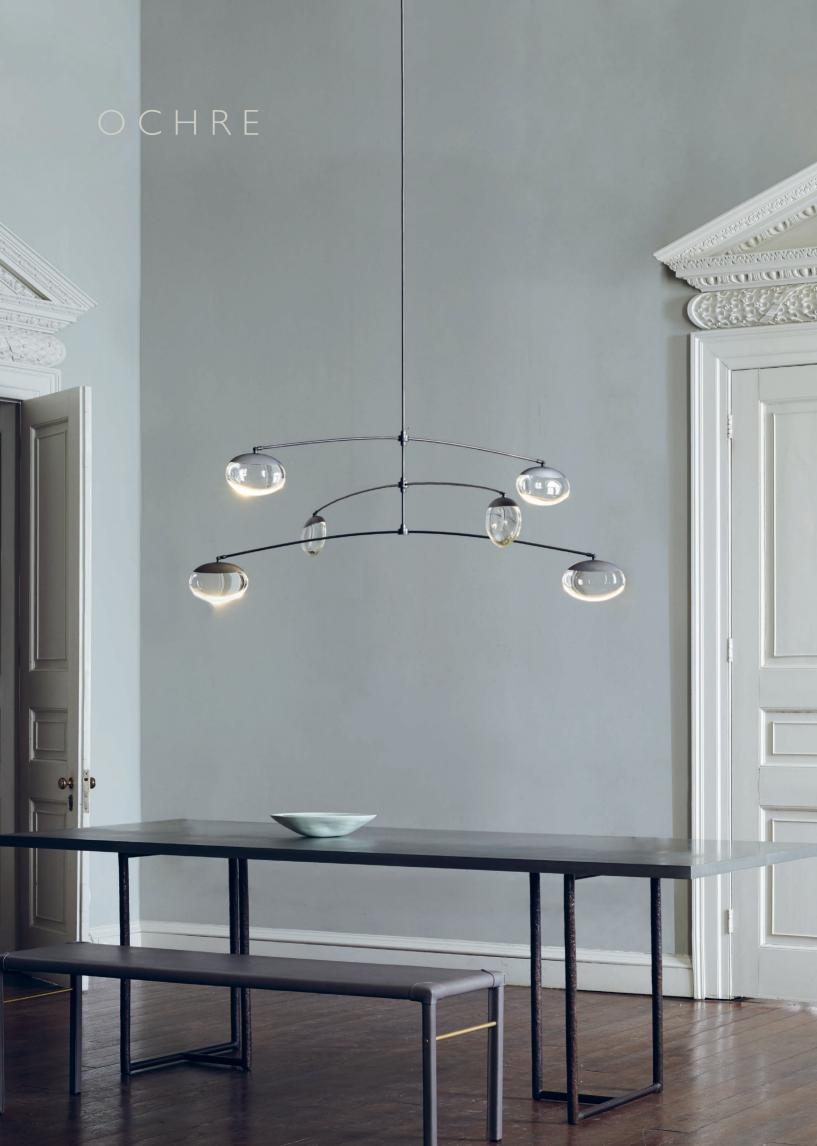

## gaia pendant triple tier

triple tier: canopy size - 20cm diam (8" diam)

fixture size - 142cm w x approx. 66cm h (56" w x 26" h)

depth - variable up to maximum 127cm (50") (tier angles can be set between 0 and 90° at installation)

pebble -  $21 \text{cm w} \times 5 \text{cm d} \times 12.5 \text{cm h} (8" \text{w} \times 2" \text{d} \times 5" \text{h})$ 

overall height - to be specified

light source: 12x LED total, each 1W, 2700K, approx 80 lumens, dimmable