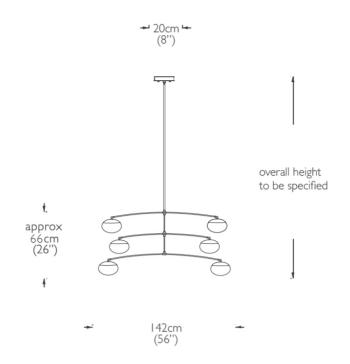

triple tier: canopy size - 20cm diam (8" diam)

fixture size - 142cm w x approx. 66cm h (56" w x 26" h)

depth - variable up to maximum 127cm (50") (tier angles can be set between 0 and 90° at installation)

pebble -  $21 \text{cm w} \times 5 \text{cm d} \times 12.5 \text{cm h} (8" \text{w} \times 2" \text{d} \times 5" \text{h})$ 

overall height - to be specified

light source: 12x LED total, each 1W, 2700K, approx 80 lumens, dimmable