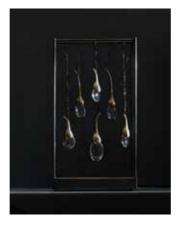

## O C H R E

| <u>landscape</u> |                                                                    |
|------------------|--------------------------------------------------------------------|
| base dimensions: | 54cm w x 10cm d x 30cm h                                           |
|                  | 21'' w x 4'' d x 12'' h                                            |
| description:     | tarnished nickel frame with solid cast bronze buds in polished     |
|                  | bronze or satin nickel finish, each housing glass drop illuminated |
|                  | by LED                                                             |
| lights:          | 7x   watt LED, dimmable(EU/UK)                                     |
| flex/wiring:     | black twisted silk (EU/UK), black flex (USA)                       |
| 0                | length - 2m (80'') from base                                       |
|                  | switch on base                                                     |
|                  | driver housed within base                                          |
| weight:          | 6kg (13lbs)                                                        |
| lead time:       | 10 – 12 weeks if not in stock                                      |
|                  |                                                                    |