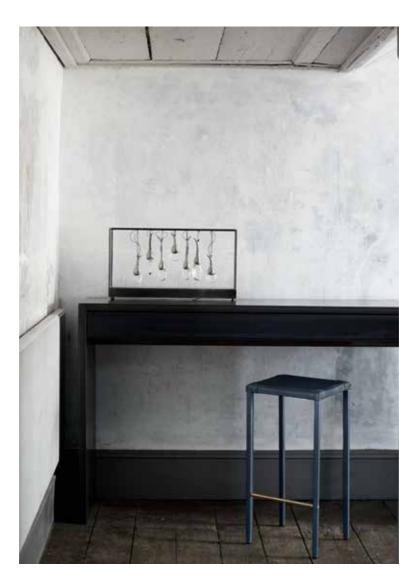

## O C H R E

| <u>landscape</u> |                                                                    |
|------------------|--------------------------------------------------------------------|
| base dimensions: | 54cm w x 10cm d x 30cm h                                           |
|                  | 21'' w x 4'' d x 12'' h                                            |
| description:     | tarnished nickel frame with solid cast bronze buds in polished     |
|                  | bronze or satin nickel finish, each housing glass drop illuminated |
|                  | by LED                                                             |
| lights:          | 7x   watt LED, dimmable(EU/UK)                                     |
| flex/wiring:     | black twisted silk (EU/UK), black flex (USA)                       |
| 0                | length - 2m (80'') from base                                       |
|                  | switch on base                                                     |
|                  | driver housed within base                                          |
| weight:          | 6kg (13lbs)                                                        |
| lead time:       | 10 – 12 weeks if not in stock                                      |
|                  |                                                                    |