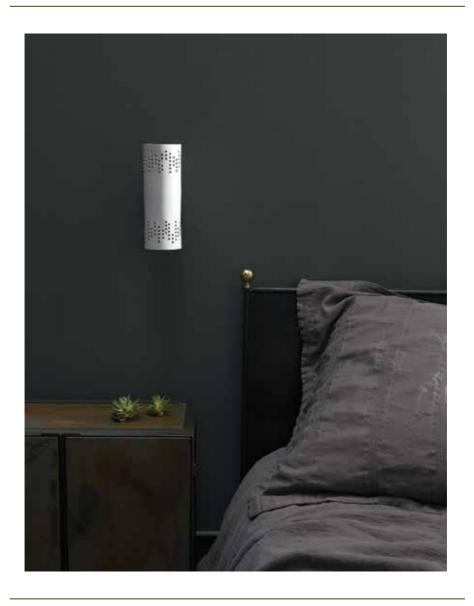

## OCHRE

LANCELOT WALL LIGHT

## OCHRE

<u>large</u>

dimensions:  $13 \text{cm w} \times 18.5 \text{cm d} \times 40 \text{cm h}$ 

6" w x 9" d x 16" h

description: hand punched saddle leather with patinated bronze fitting and

a dual bulb holder

fabrics: saddle leather

colours: navy/white/black/brown

bulb holders: 2x E14 (EU/UK), E12 (USA) bulb, screw fitting

bulb not supplied

wattage: 25 watts each

installation: qualified electrician necessary for installation

weight: I.5kg (3lbs)

lead time: 10 - 12 weeks if not in stock

<u>small</u>

dimensions:  $9 \text{cm w} \times 15 \text{cm d} \times 26 \text{cm h}$ 

 $4" w \times 6" d \times 10" h$ 

weight: Ikg (2lbs)

## LANCELOT WALL LIGHT