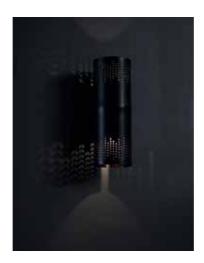

## OCHRE

LANCELOT WALL LIGHT

## OCHRE

<u>large</u>

dimensions:  $13 \text{cm w} \times 18.5 \text{cm d} \times 40 \text{cm h}$ 

6" w x 9" d x 16" h

description: hand punched saddle leather with patinated bronze fitting and

a dual bulb holder

fabrics: saddle leather

colours: navy/white/black/brown

bulb holders: 2x E14 (EU/UK), E12 (USA) bulb, screw fitting

bulb not supplied

wattage: 25 watts each

installation: qualified electrician necessary for installation

weight: I.5kg (3lbs)

lead time: 10 - 12 weeks if not in stock

<u>small</u>

dimensions:  $9 \text{cm w} \times 15 \text{cm d} \times 26 \text{cm h}$ 

 $4" w \times 6" d \times 10" h$ 

weight: Ikg (2lbs)

## LANCELOT WALL LIGHT